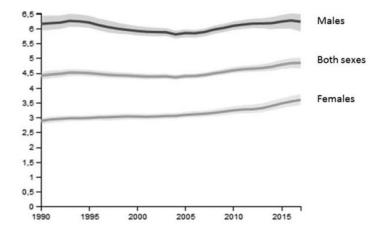

#### ✓ globally 2017:

- 890000 new cases (5.3 % of all cancers)
- 507000 deaths (5.3% of all cancer deaths)
- ✓ 1990 to 2017, incidence rates for larynx and nasopharyngeal cancers decreased, whereas they increased for other pharyngeal cancers and lip/oral cavity cancers

# epidemiology

Laryngeal cancers

Nasopharyngeal cancers

1995

1990

2000

2005

2010

Oral cavity cancers

Auperin A, Curr Opin Oncol 2020

2015