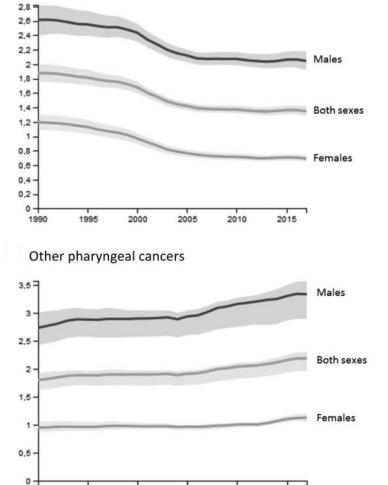

#### ✓ globally 2017:

- 890000 new cases (5.3 % of all cancers)
- 507000 deaths (5.3% of all cancer deaths)
- ✓ 1990 to 2017, incidence rates for larynx and nasopharyngeal cancers decreased, whereas they increased for other pharyngeal cancers and lip/oral cavity cancers

# epidemiology

Laryngeal cancers

Nasopharyngeal cancers

1995

1990

2000

2005

2010

Oral cavity cancers

Auperin A, Curr Opin Oncol 2020

2015