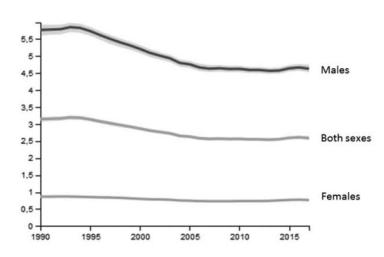

#### ✓ globally 2017:

- 890000 new cases (5.3 % of all cancers)
- 507000 deaths (5.3% of all cancer deaths)
- ✓ 1990 to 2017, incidence rates for larynx and nasopharyngeal cancers decreased, whereas they increased for other pharyngeal cancers and lip/oral cavity cancers

# epidemiology

Laryngeal cancers

Nasopharyngeal cancers

1995

1990

2000

2005

2010

Oral cavity cancers

Auperin A, Curr Opin Oncol 2020

2015